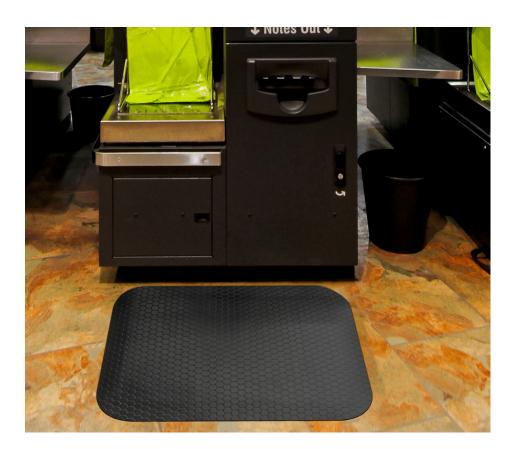

## Medallion

Medallion mats are affordable anti-fatigue mats designed to provide comfort and increase employee productivity. The mats are low-profile and feature a slip-resistant surface. Medallion mats feature an attractive circular pattern and are offered in black.