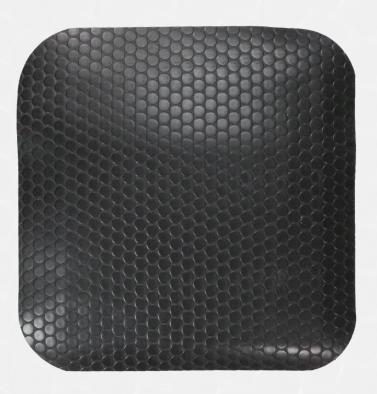

## Medallion

Medallion mats are affordable anti-fatigue mats designed to provide comfort and increase employee productivity. The mats are low-profile and feature a slip-resistant surface. Medallion mats feature an attractive circular pattern and are offered in black.

## PRODUCT INFO

**Anti-Fatigue Matting** 

Raised circular nubs

| Specifications    |                                                                |
|-------------------|----------------------------------------------------------------|
| Size              | Custom sizes are<br>available in widths of<br>24", 36" and 48" |
| Overall Thickness | 5/8″                                                           |
| Material          | Extruded PVC                                                   |
| Backing           | PVC-blended foam                                               |
| Backing Thickness | 1/2″                                                           |
| Installation      | Loose laid                                                     |
| Performance       | 3-4 years* *Under normal use                                   |
|                   |                                                                |