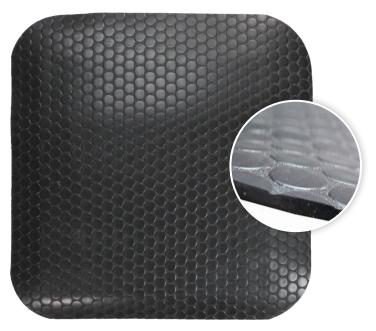

## Medallion

Medallion mats are affordable anti-fatigue mats designed to provide comfort and increase employee productivity. The mats are low-profile and feature a slip-resistant surface. Medallion mats feature an attractive circular pattern and are offered in black.

## PRODUCT INFO

**Anti-Fatigue Matting** 

Raised circular nubs

| Specifications    |                                                                |
|-------------------|----------------------------------------------------------------|
| Size              | Custom sizes are<br>available in widths of<br>24", 36" and 48" |
| Overall Thickness | 5/8″                                                           |
| Material          | Extruded PVC                                                   |
| Backing           | PVC-blended foam                                               |
| Backing Thickness | 1/2″                                                           |
| Installation      | Loose laid                                                     |
| Performance       | 3-4 years* *Under normal use                                   |
|                   |                                                                |